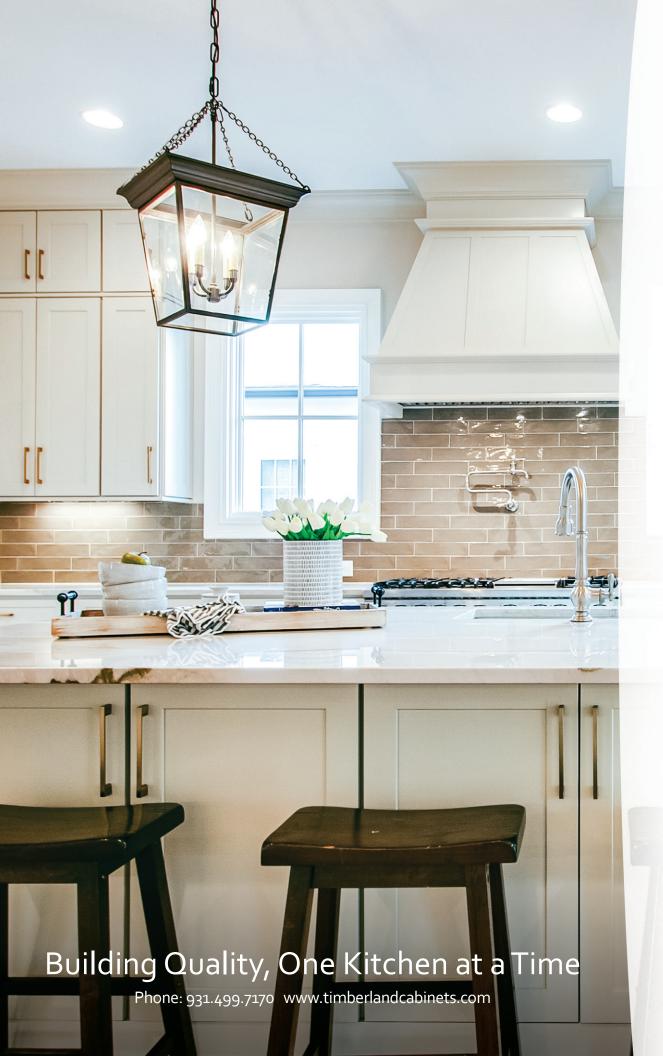

# SIGNATURE PLUS SERIES



### SIGNATURE PLUS SERIES CONSTRUCTION



Soft Close drawer glide includes full extension and soft close features



5/8" solid wood dovetail drawer boxes



1/2" plywood case construction and 3/4" shelves



Case construction features full length I-beam support



1/2" plywood case features dadoed joinery throughout the cabinet

### SIGNATURE SERIES



#### **FRANKLIN**



### **NEWPORT**



**Dorian Gray** 



#### SIGNATURE Package Includes:

- 5/8" solid wood dovetail drawers
- 1/2" plywood case construction
- Full overlay styling
- 5 piece doors and drawer fronts
- 3/4" adjustable shelves
- Soft close full extension glides
- Soft Close Hinges

## LIFESTYLE SERIES

**PRINCEVILLE** 



#### LIFESTYLE SERIES CONSTRUCTION



Soft Close drawer glide includes