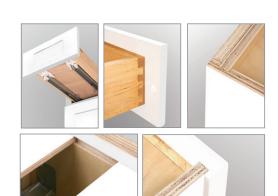

### SIGNATURE PLUS SERIES CONSTRUCTION

Soft Close drawer glide includes full extension and soft close features

5/8" solid wood dovetail drawer boxes

1/2" plywood case construction and 3/4" shelves

Case construction features full length I-beam support

1/2" plywood case features dadoed joinery throughout the cabinet