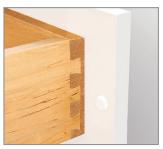

### SIGNATURE PLUS SERIES CONSTRUCTION

Soft Close drawer glide includes full extension and soft close features

5/8" solid wood dovetail drawer boxes

1/2" plywood case construction and 3/4" shelves

Case construction features full length I-beam support