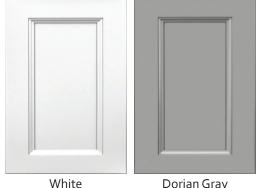

# SIGNATURE PLUS SERIES



### SIGNATURE PLUS SERIES CONSTRUCTION



Soft Close drawer glide includes full extension and soft close features



5/8" solid wood dovetail drawer boxes



1/2" plywood case construction and 3/4" shelves



Case construction features full length I-beam support



1/2" plywood case features dadoed joinery throughout the cabinet

### SIGNATURE SERIES



#### **FRANKLIN**



### **NEWPORT**



**Dorian Gray** 



#### SIGNATURE Package Includes:

- 5/8" solid wood dovetail drawers
- 1/2" plywood case construction
- Full overlay styling
- 5 piece doors and drawer fronts
- 3/4" adjustable shelves
- Soft close full extension glides
- Soft Close Hinges

## LIFESTYLE SERIES

**PRINCEVILLE** 



#### LIFESTYLE SERIES CONSTRUCTION



Soft Close drawer glide includes full extension and soft close features



5/8" solid wood dovetail drawer boxes



1/2" plywood case construction and 3/4" shelves



1/2" plywood case features dadoed joinery throughout the cabinet



1027 Industrial Park Rd. Columbia, TN 38401 Phone: 931.499.7170 timberlandcabinets.com