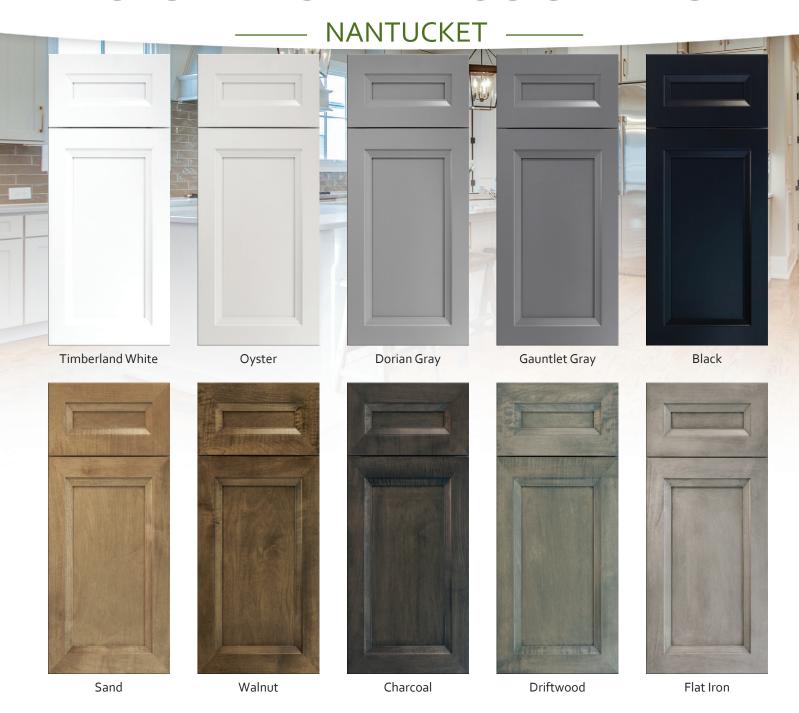

# SIGNATURE PLUS SERIES



### SIGNATURE PLUS SERIES CONSTRUCTION



Soft Close drawer glide includes full extension and soft close features



5/8" solid wood dovetail drawer boxes



1/2" plywood case construction and 3/4" shelves



Case construction features full length I-beam support



1/2" plywood case features dadoed joinery throughout the cabinet

### SIGNATURE SERIES



#### **FRANKLIN**



### **NEWPORT**



**Dorian Gray** 



#### SIGNATURE Package Includes:

- 5/8" solid wood dovetail drawers
- 1/2" plywood case construction
- Full overlay styling
- 5 piece doors and drawer fronts
- 3/4" adjustable shelves
- Soft close full extension glides
- Soft Close Hinges

## LIFESTYLE SERIES

**PRINCEVILLE** 



#### LIFESTYLE SERIES CONSTRUCTION



Soft Close drawer glide includes full extension and soft close