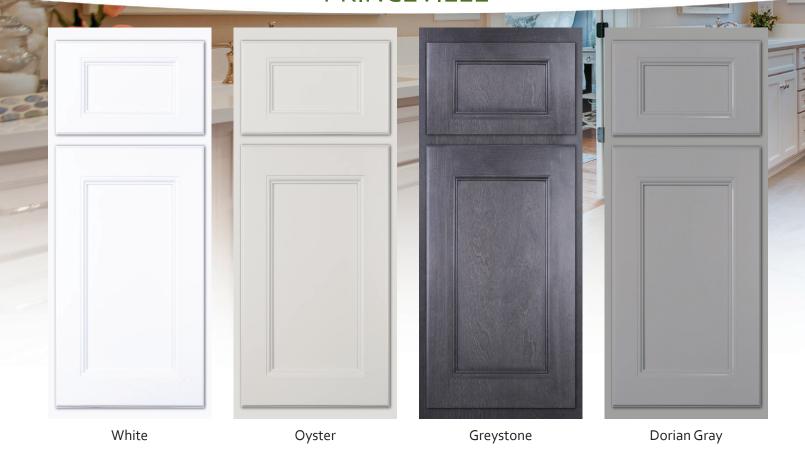

# SIGNATURE PLUS SERIES



### SIGNATURE PLUS SERIES CONSTRUCTION



Soft Close drawer glide includes full extension and soft close features



5/8" solid wood dovetail drawer boxes



1/2" plywood case construction and 3/4" shelves



Case construction features full length I-beam support



1/2" plywood case features dadoed joinery throughout the cabinet

### SIGNATURE SERIES



#### **FRANKLIN**



### **NEWPORT**



**Dorian Gray** 



#### SIGNATURE Package Includes:

- 5/8" solid wood dovetail drawers
- 1/2" plywood case construction
- Full overlay styling
- 5 piece doors and drawer fronts
- 3/4" adjustable shelves
- Soft close full extension glides
- Soft Close Hinges

## LIFESTYLE SERIES

**PRINCEVILLE** 



#### LIFESTYLE SERIES CONSTRUCTION



Soft Close drawer glide includes full extension and soft close features



5/8" solid wood dovetail drawer boxes



1/2" plywood case construction and 3/4" shelves



1/2" plywood case features dadoed joinery throughout the cabinet



1027 Industrial Park Rd. Columbia, TN 38401 Phone: 931.499.7170 timberlandcabinets.com