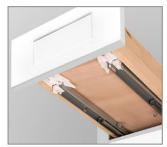

### SIGNATURE PLUS SERIES CONSTRUCTION

Soft Close drawer glide includes full extension and soft close features

5/8" solid wood dovetail drawer boxes

1/2" plywood case construction and 3/4" shelves

Case construction features full length I-beam support