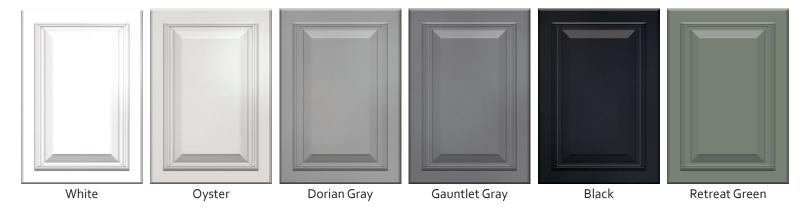

# SIGNATURE PLUS SERIES



### SIGNATURE PLUS SERIES CONSTRUCTION



Soft Close drawer glide includes full extension and soft close features



5/8" solid wood dovetail drawer boxes



1/2" plywood case construction and 3/4" shelves



Case construction features full length I-beam support



1/2" plywood case features dadoed joinery throughout the cabinet

### SIGNATURE SERIES



#### **FRANKLIN**



### **NEWPORT**



**Dorian Gray** 



#### SIGNATURE Package Includes:

- 5/8" solid wood dovetail drawers
- 1/2" plywood case construction
- Full overlay styling
- 5 piece doors and drawer fronts
- 3/4" adjustable shelves
- Soft close full extension glides
- Soft Close Hinges

## LIFESTYLE SERIES

**PRINCEVILLE** 



#### LIFESTYLE SERIES CONSTRUCTION



Soft Close drawer glide includes full extension and soft close features



5/8" solid wood dovetail drawer boxes



1/2" plywood case construction and 3/4" shelves



1/2" plywood case features dadoed joinery throughout the cabinet



1027 Industrial Park Rd. Columbia, TN 38401 Phone: 931.499.7170 timberlandcabinets.com