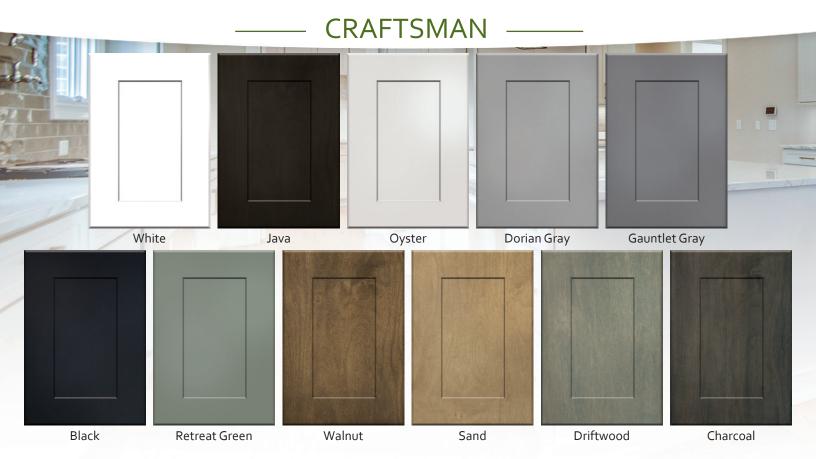

# SIGNATURE PLUS SERIES



### SIGNATURE PLUS SERIES CONSTRUCTION



Soft Close drawer glide includes full extension and soft close features



5/8" solid wood dovetail drawer boxes



1/2" plywood case construction and 3/4" shelves



Case construction features full length I-beam support



1/2" plywood case features dadoed joinery throughout the cabinet

### SIGNATURE SERIES



#### **FRANKLIN**



### **NEWPORT**



**Dorian Gray** 



#### SIGNATURE Package Includes:

- 5/8" solid wood dovetail drawers
- 1/2" plywood case construction
- Full overlay styling
- 5 piece doors and drawer fronts
- 3/4" adjustable shelves
- Soft close full extension glides
- Soft Close Hinges

## LIFESTYLE SERIES

**PRINCEVILLE** 



#### LIFESTYLE SERIES CONSTRUCTION



Soft Close drawer glide includes full extension and soft close features



5/8" solid wood dovetail drawer boxes



1/2" plywood case construction and 3/4" shelves



1/2" plywood case features dadoed joinery throughout the cabinet



1027 Industrial Park Rd. Columbia, TN 38401 Phone: 931.499.7170 timberlandcabinets.com