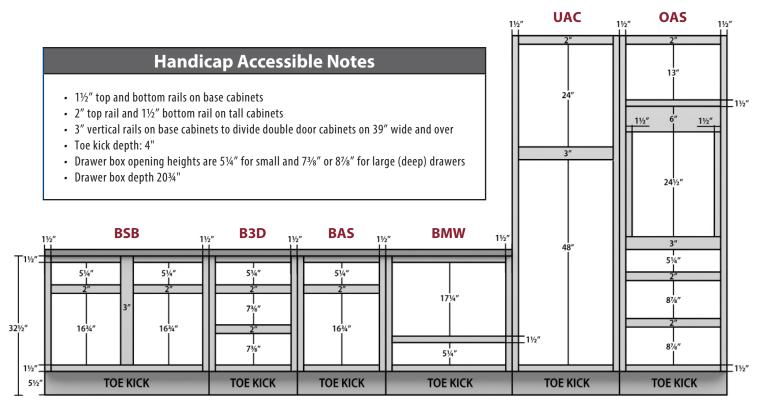

#### 96" High Handicap Applications

Kountry Wood Products 2024 Specifications

Notes

- 1½" top and bottom rails
- 3" vertical rails on base cabinets to divide double door cabinets on 39" wide and over
- Toe kick depth: HA 35/8"; HH 87/8"

- Drawer box opening heights are 5¼" for small and 6" or 7¾" for large (deep) drawers
- 21" deep cabinets: MDF drawer box depth 16½", All Wood 18"
- 18" deep cabinets: Drawer box depth 16½"