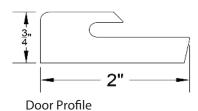

Rubber balls stabilize panel and allow for wood expansion and contraction.

Standard Drawer Front \*Edge detail on drawer front matches profile.

**Optional 5-piece Drawer Front** 

| $\overline{\mathbf{T}}$ |    |           |
|-------------------------|----|-----------|
| 3,                      |    | $\square$ |
| +                       |    |           |
| -                       | 3" |           |

Door Profile

Standard Drawer Front \*Edge detail on drawer front matches profile.

Optional 5-piece Drawer Front (2<sup>1</sup>/<sub>4</sub>" horizontal rail, 3" vertical rail)