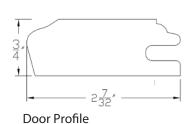

Door Profile

Standard Drawer Front \*Edge detail on drawer front matches profile.

Optional 5-piece Drawer Front (2<sup>1</sup>/<sub>4</sub>" horizontal rail, 3" vertical rail)