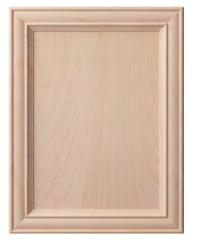

### Williamsburg Mitered Raised Panel

#### **Construction:**

<sup>3</sup>⁄<sub>4</sub>" x 2<sup>1</sup>⁄<sub>4</sub>" solid wood rails with mortise and tenon corner joints

Available in full overlay only

Center panel:

5/8" solid wood

Rubber balls stabilize panel and allow for wood expansion and contraction

**5-piece Drawer Front:** Raised Panel: Greater than 8<sup>3</sup>/<sub>8</sub>" height

Flat Panel: Less than 83/8" height

Door Profile

Standard Drawer Front \*Edge detail on drawer front matches profile.