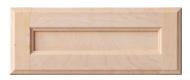

### Harmony Flat Panel

#### **Construction:**

<sup>3</sup>/<sub>4</sub>" x 2<sup>1</sup>/<sub>4</sub>" solid wood rails with mortise and tenon corner joints.

Available in standard overlay only

**Center panel:** <sup>1</sup>⁄<sub>4</sub>″ veneer

Rubber balls stabilize panel and allow for wood expansion and contraction

Standard Drawer Front \*Edge detail on drawer front matches profile.

**Optional 5-piece Drawer Front** 