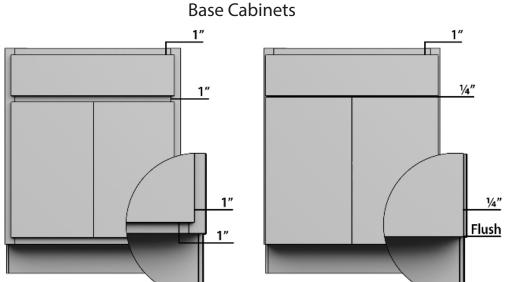

#### **Base Cabinet Notes**

#### **Standard Overlay Door Style**

- 1"reveal on sides, above, and below of door(s)
- 1" reveal between door(s) and drawer front(s)

#### **Full Overlay Door Style**

- 1/4" reveal on sides of door(s)
- Flush on the bottom of door(s)
- 1" reveal above door(s)
- 1/4" reveal between door(s) and drawer front(s)