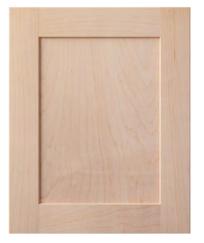

### Georgetown Shaker

#### **Construction:**

<sup>3</sup>⁄<sub>4</sub>" x 2<sup>1</sup>⁄<sub>4</sub>" solid wood rails with mortise and tenon corner joints

Painted finishes: composite board

Available in standard overlay only

**Center panel:** <sup>1</sup>/<sub>4</sub>" veneer

Rubber balls stabilize panel and allow for wood expansion and contraction

Painted finishes: composite board

Standard Drawer Front \*Edge detail on drawer front matches profile.

Optional 5-piece Drawer Front