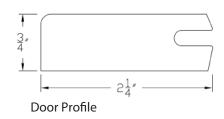

Rubber balls stabilize panel and allow for wood expansion and contraction

Door Profile

Standard Drawer Front \*Edge detail on drawer front matches profile.

**Optional 5-piece Drawer Front** 

Standard Drawer Front