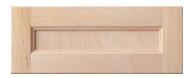

### Harmony Flat Panel

#### **Construction:**

<sup>3</sup>/<sub>4</sub>" x 2<sup>1</sup>/<sub>4</sub>" solid wood rails with mortise and tenon corner joints.

Available in standard overlay only

**Center panel:** <sup>1</sup>⁄<sub>4</sub>″ veneer

Rubber balls stabilize panel and allow for wood expansion and contraction

Standard Drawer Front \*Edge detail on drawer front matches profile.

**Optional 5-piece Drawer Front** 