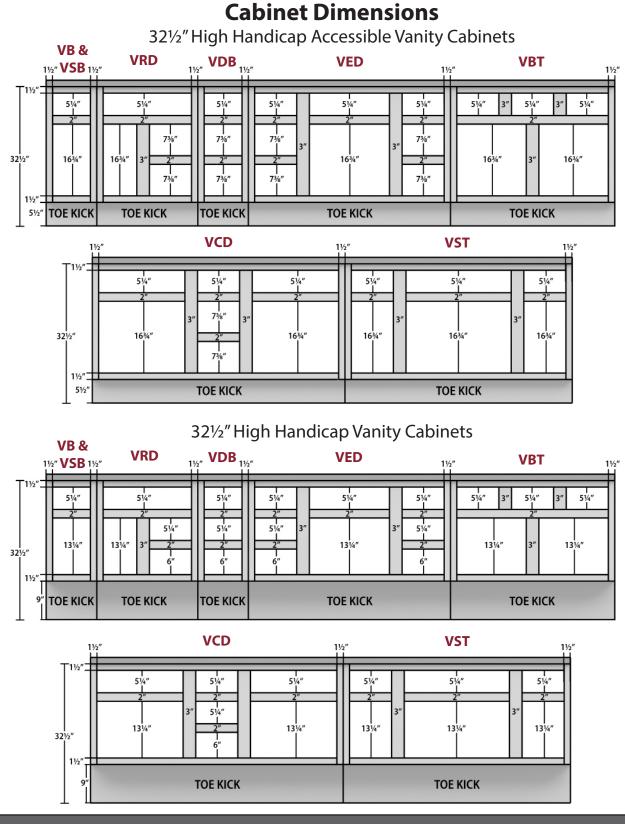

#### NOTE: Vanity measurements include applied toe kick cover

- Handicap (HH): 9" H x 9" D; Vanity Base: 9" H x 8¾" D
- Handicap Accessible (HA): 51/2" H x 4" D; Vanity Base: 51/2" H x 35/8" D

#### Shelves (Handicap Accessible ONLY)

- Fixed ½" MDF
   Premium option: Fixed ½" plywood
- Bullnose, foil-covered front edges

#### Drawers

- ½″ MDF
- NOTE: Cabinets 27" 36" W use ½" finished solid wood Premium option: ½" finished solid wood
- Bullnose, foil-covered top edges
- Dovetail construction standard
- Drawers glide smoothly on self-adjusting ball bearing nylon guides