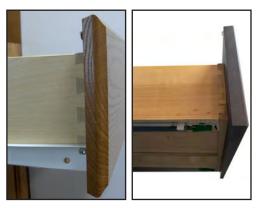

#### Drawers

- ½″ MDF
- NOTE: Cabinets 27" 36" W use ½" finished solid wood Premium option: ½" finished solid wood
- Bullnose, foil-covered top edges
- Dovetail construction standard
- Drawers glide smoothly on self-adjusting ball bearing nylon guides