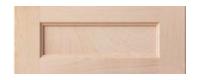

### Vanderburgh Mitered Flat Panel

#### **Construction:**

<sup>3</sup>/<sub>4</sub>" x 2<sup>1</sup>/<sub>4</sub>" solid wood rails with mortise and tenon corner joints

Available in standard overlay only

**Center panel:** <sup>1</sup>⁄<sub>4</sub>″ veneer

Rubber balls stabilize panel and allow for wood expansion and contraction

Door Profile

Standard Drawer Front \*Edge detail on drawer front matches profile.

**Optional 5-piece Drawer Front** 

Standard Drawer Front