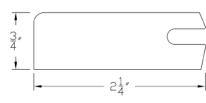

#### **Construction:**

<sup>3</sup>/<sub>4</sub>" x 2<sup>1</sup>/<sub>4</sub>" solid wood rails with mortise and tenon corner joints.

Available in standard overlay only

**Center panel:** <sup>1</sup>⁄<sub>4</sub>″ veneer