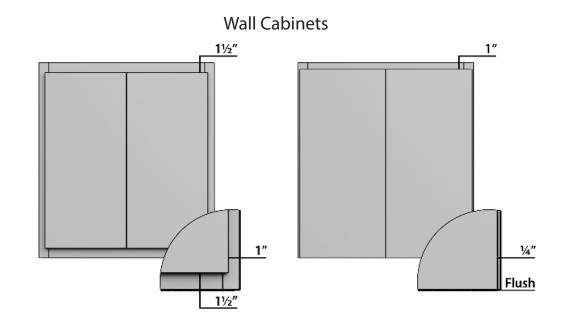

#### **Wall Cabinet Notes**

#### Standard Overlay Door Style

- 1"reveal on sides of door(s)
- 1½" reveal above and below door(s)

#### **Full Overlay Door Style**

- 1/4" reveal on sides of door(s)
- Flush on the bottom of door(s)
- 1" reveal on top of door(s)

|                                                  |                                                                                                                                                         | _                                                    |                                                                                           |  |  |  |
|--------------------------------------------------|---------------------------------------------------------------------------------------------------------------------------------------------------------|------------------------------------------------------|-------------------------------------------------------------------------------------------|--|--|--|
|                                                  | Base Cabinets                                                                                                                                           |                                                      |                                                                                           |  |  |  |
| Handicap Base Cabine                             | ets 12" - 24" Wide                                                                                                                                      |                                                      |                                                                                           |  |  |  |
| 12 - 24 W<br>24 D<br>32½ H                       | <ul> <li>One door</li> <li>Butt doors option available on 24" W ONLY</li> <li>One drawer</li> <li>One fixed shelf (Handicap Accessible ONLY)</li> </ul> | MODEL NUMBER<br>HB12<br>HB15<br>HB18<br>HB21<br>HB24 | ITEM NUMBER<br>BAS1224HH<br>BAS1524HH<br>BAS1824HH<br>BAS2124HH<br>BAS2124HH<br>BAS2424HH |  |  |  |
| 27 - 36 W<br>24 D                                | 27" - 36" Wide                                                                                                                                          |                                                      |                                                                                           |  |  |  |
| 32½ H                                            | <ul> <li>Butt doors</li> <li>One drawer</li> <li>One fixed shelf (Handicap Accessible ONLY)</li> </ul>                                                  | MODEL NUMBER<br>HB27<br>HB30<br>HB33<br>HB36         | ITEM NUMBER<br>BAS2724HH<br>BAS3024HH<br>BAS3324HH<br>BAS3624HH                           |  |  |  |
| 39 - 48 W<br>24 D                                | 39" - 48" Wide                                                                                                                                          |                                                      |                                                                                           |  |  |  |
| 32½ H                                            | <ul> <li>Two doors</li> <li>Two drawers</li> </ul>                                                                                                      | MODEL NUMBER<br>HB39<br>HB42<br>HB45<br>HB48         | ITEM NUMBER<br>BAS3924HH<br>BAS4224HH<br>BAS4524HH<br>BAS4824HH                           |  |  |  |
| Handicap Range and                               | Sink Bases 24" Wide                                                                                                                                     |                                                      |                                                                                           |  |  |  |
| 24 W<br>24 D<br>32 <sup>1</sup> / <sub>2</sub> H | <ul> <li>One door</li> <li>Butt doors option available on 24" W ONLY</li> <li>No drawer</li> <li>No shelves</li> </ul>                                  | MODEL NUMBER<br>HSB24                                | ITEM NUMBER<br>BSB2424HH                                                                  |  |  |  |
| 27 - 36 W<br>24 D                                | 27" - 36" Wide                                                                                                                                          |                                                      |                                                                                           |  |  |  |
| 32½ H                                            | <ul> <li>Butt doors</li> <li>No drawer</li> <li>No shelves</li> </ul>                                                                                   | MODEL NUMBER<br>HSB27<br>HSB30<br>HSB33<br>HSB36     | ITEM NUMBER<br>BSB2724HH<br>BSB3024HH<br>BSB3324HH<br>BSB3624HH                           |  |  |  |
|                                                  |                                                                                                                                                         |                                                      |                                                                                           |  |  |  |