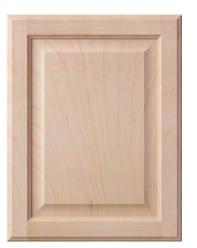

### Classic Raised Panel

#### Construction:

<sup>3</sup>/<sub>4</sub>" x 2<sup>1</sup>/<sub>4</sub>" solid wood rails with mortise and tenon corner joints

Available in standard overlay only

**Center panel:** 5%" solid oak, solid cherry or maple veneer on fiberboard

Rubber balls stabilize panel and allow for wood expansion and contraction

**5-piece Drawer Front:** Raised Panel: Greater than 8<sup>3</sup>/<sub>8</sub>" height

Flat Panel: Less than 83%" height