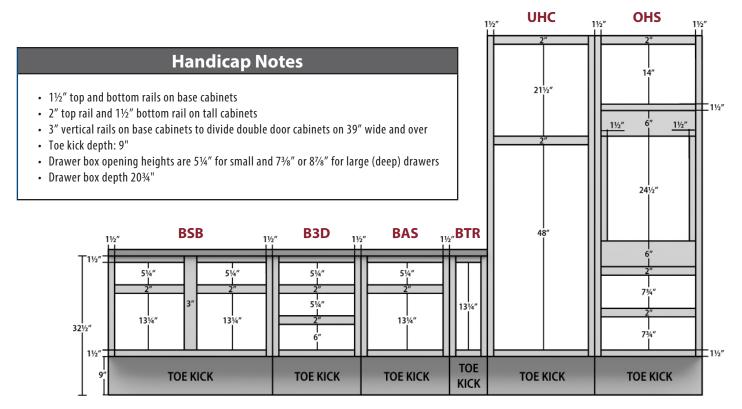

### **Cabinet Dimensions**

84" High Handicap Applications

#### 96" High Handicap Applications

Kountry Wood Products 2024 Specifications

Notes

- 1½" top and bottom rails
- 3" vertical rails on base cabinets to divide double door cabinets on 39" wide and over
- Toe kick depth: HA 35/8"; HH 87/8"

- Drawer box opening heights are 5¼" for small and 6" or 7¾" for large (deep) drawers
- 21" deep cabinets: MDF drawer box depth 16½", All Wood 18"
- 18" deep cabinets: Drawer box depth 16½"