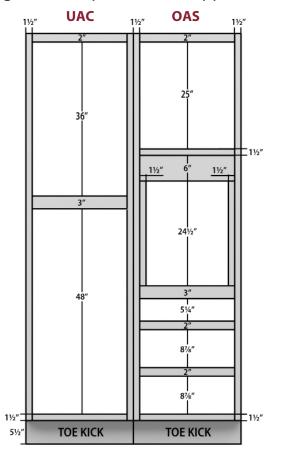

### **Cabinet Dimensions**

84" High Handicap Accessible Applications

90" High Handicap Accessible Applications

96" High Handicap Accessible Applications

#### 96" High Handicap Applications

Kountry Wood Products 2024 Specifications

Notes

- 1½" top and bottom rails
- 3" vertical rails on base cabinets to divide double door cabinets on 39" wide and over
- Toe kick depth: HA 35/8"; HH 87/8"

- Drawer box opening heights are 5¼" for small and 6" or 7¾" for large (deep) drawers
- 21" deep cabinets: MDF drawer box depth 16½", All Wood 18"
- 18" deep cabinets: Drawer box depth 16½"