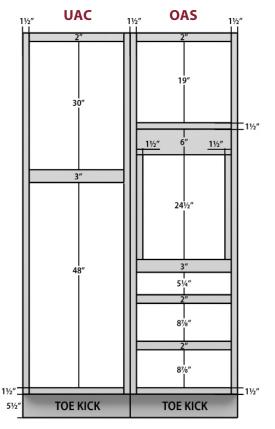

### **Cabinet Dimensions**

84" High Handicap Accessible Applications

90" High Handicap Accessible Applications

96" High Handicap Accessible Applications

#### 96" High Handicap Applications

Kountry Wood Products 2024 Specifications

Notes

- 1½" top and bottom rails
- 3" vertical rails on base cabinets to divide double door cabinets on 39" wide and over
- Toe kick depth: HA 35/8"; HH 87/8"

- Drawer box opening heights are 5¼" for small and 6" or 7¾" for large (deep) drawers
- 21" deep cabinets: MDF drawer box depth 16½", All Wood 18"
- 18" deep cabinets: Drawer box depth 16½"