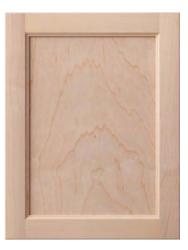

### Mission Slab

**Construction:** 5%" particle board with maple veneer

Painted finishes: composite board

Available in standard overlay only

**Edges:** Banded with a maple veneer

Optional 5-piece Drawer Front not available

Standard Drawer Front