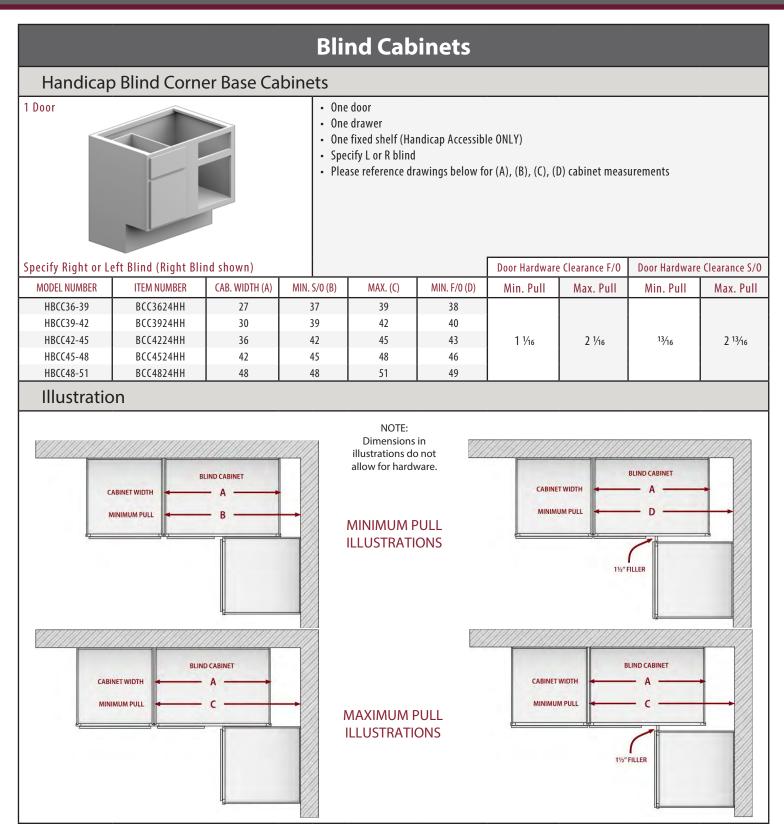

es</li> </ul>                                                                                                                                                                                   | MODEL NUMBER<br>HBT9                 | ITEM NUMBER<br>BTR0924HH              |

#### Notes:

- Handicap Accessible Item Number end with HA instead of HH
- Handicap Accessible Model Number begin with HA instead of H
- No peninsula option on HH/HA cabinets
- All shelves and bottoms are rated to withstand 15 lbs. per square foot
- Drawer weight capacity: 75 lbs
- Dovetail drawers standard
- Two hinges per door

- Premium all wood package upgrade available
- Soft close hinge and drawer upgrade available, see page 4
- For additional cabinet options, see page 4

Kountry Wood Products 2024 Specifications



#### Notes:

- Handicap Accessible Item Number end with HA instead of HH
- Handicap Accessible Model Number begin with HA instead of H
- No peninsula option on HH/HA cabinets
- All shelves and bottoms are rated to withstand 15 lbs. per square foot
- Drawer weight capacity: 75 lbs
- Dovetail drawers standard
- Two hinges per door

- Premium all wood package upgrade available
- Soft close hinge and drawer upgrade available, see page 4
- For additional cabinet options, see page 4

| Handicap Accessible Brackets and Removable Sink Bases                                                                       |