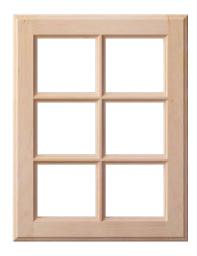

# **Mullion**

Available on wall cabinets and top doors of UHC and UHB only

#### Available In:

- Classic
- GeorgetownHarmony
- Jamestown •
- Kingston
- Rentown •
- Youngstown