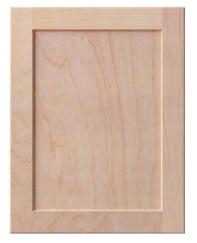

### Vanderburgh Mitered Flat Panel

#### **Construction:**

<sup>3</sup>/<sub>4</sub>" x 2<sup>1</sup>/<sub>4</sub>" solid wood rails with mortise and tenon corner joints

Available in standard overlay only

**Center panel:** <sup>1</sup>⁄<sub>4</sub>″ veneer