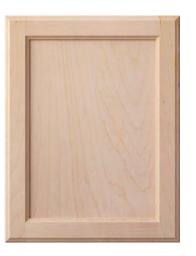

#### **Construction:**

<sup>3</sup>/<sub>4</sub>" x 2<sup>1</sup>/<sub>4</sub>" solid wood rails with mortise and tenon corner joints.

Available in standard overlay only

**Center panel:** <sup>1</sup>⁄<sub>4</sub>″ veneer

Rubber balls stabilize panel and allow for wood expansion and contraction

Standard Drawer Front \*Edge detail on drawer front matches profile.

**Optional 5-piece Drawer Front** 