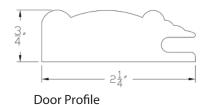

#### **Construction:**

<sup>3</sup>/<sub>4</sub>" x 2<sup>1</sup>/<sub>4</sub>" solid wood rails with mortise and tenon corner joints

Available in standard overlay only

**Center panel:** <sup>1</sup>⁄<sub>4</sub>″ veneer

Rubber balls stabilize panel and allow for wood expansion and contraction

Door Profile

Standard Drawer Front \*Edge detail on drawer front matches profile.

**Optional 5-piece Drawer Front** 

Standard Drawer Front