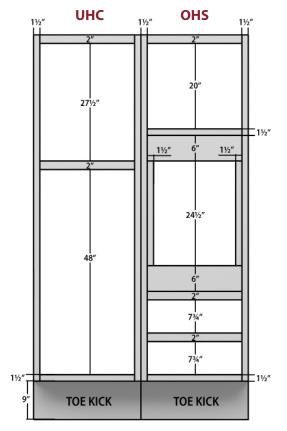

### **Cabinet Dimensions**

84" High Handicap Accessible Applications

90" High Handicap Accessible Applications

96" High Handicap Accessible Applications

#### 96" High Handicap Applications

Kountry Wood Products 2024 Specifications

Notes

- 1½" top and bottom rails
- 3" vertical rails on base cabinets to divide double door cabinets on 39" wide and over
- Toe kick depth: HA 35/8"; HH 87/8"

- Drawer box opening heights are 5¼" for small and 6" or 7¾" for large (deep) drawers
- 21" deep cabinets: MDF drawer box depth 16½", All Wood 18"
- 18" deep cabinets: Drawer box depth 16½"