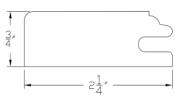

#### **Construction:**

<sup>3</sup>/<sub>4</sub>" x 2<sup>1</sup>/<sub>4</sub>" solid wood rails with mortise and tenon corner joints.

Available in standard overlay only

**Center panel:** <sup>1</sup>⁄<sub>4</sub>″ veneer

#### **Construction:**

<sup>3</sup>/<sub>4</sub>" x 2<sup>1</sup>/<sub>4</sub>" solid wood rails with mortise and tenon corner joints

Available in standard overlay only

**Center panel:** <sup>1</sup>⁄<sub>4</sub>″ veneer