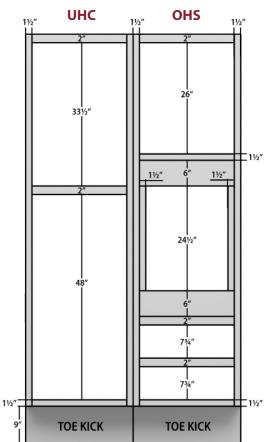

### **Cabinet Dimensions**

84" High Handicap Accessible Applications

90" High Handicap Accessible Applications

96" High Handicap Accessible Applications

#### 96" High Handicap Applications

Kountry Wood Products 2024 Specifications

Notes

- 1½" top and bottom rails
- 3" vertical rails on base cabinets to divide double door cabinets on 39" wide and over
- Toe kick depth: HA 35/8"; HH 87/8"

- Drawer box opening heights are 5¼" for small and 6" or 7¾" for large (deep) drawers
- 21" deep cabinets: MDF drawer box depth 16½", All Wood 18"
- 18" deep cabinets: Drawer box depth 16½"