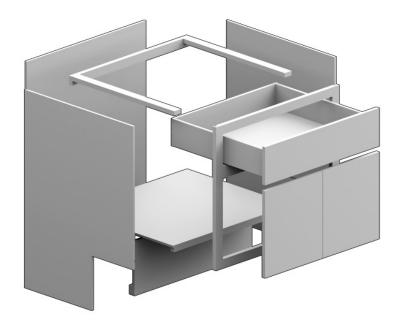

- Premium all wood package upgrade available
- Soft close hinge and drawer upgrade available, see page 4
- For additional cabinet options, see page 4

| Handicap Accessible Brackets and Removable Sink Bases                                                                       |                                                                                                                                                                                                                                                                                                                                                                                                                                                                                                                                                                                                                                                                                                                                                                                                                                                                                                                                                                                                                                                                                                                                                                                                                                                                                                                                                                                                                                                                                                                                                                                                                                                                                                                                                                                                                                                                                                                                                                                                                                                                                                                           |                                                                                                                                                |                                                                                                                     |  |  |
|-----------------------------------------------------------------------------------------------------------------------------|---------------------------------------------------------------------------------------------------------------------------------------------------------------------------------------------------------------------------------------------------------------------------------------------------------------------------------------------------------------------------------------------------------------------------------------------------------------------------------------------------------------------------------------------------------------------------------------------------------------------------------------------------------------------------------------------------------------------------------------------------------------------------------------------------------------------------------------------------------------------------------------------------------------------------------------------------------------------------------------------------------------------------------------------------------------------------------------------------------------------------------------------------------------------------------------------------------------------------------------------------------------------------------------------------------------------------------------------------------------------------------------------------------------------------------------------------------------------------------------------------------------------------------------------------------------------------------------------------------------------------------------------------------------------------------------------------------------------------------------------------------------------------------------------------------------------------------------------------------------------------------------------------------------------------------------------------------------------------------------------------------------------------------------------------------------------------------------------------------------------------|------------------------------------------------------------------------------------------------------------------------------------------------|---------------------------------------------------------------------------------------------------------------------|--|--|
| 24, 30, 33, 36 W<br>21 D<br>32½ H<br>REMOVABLE<br>BASE                                                                      | <ul> <li>Handicap Accessible ONLY</li> <li>Includes removeable front panel on bracket</li> <li>One door standard on 24" W sink base; butt doors option available</li> <li>Butt doors on 30", 33", 36" W sink bases</li> </ul>                                                                                                                                                                                                                                                                                                                                                                                                                                                                                                                                                                                                                                                                                                                                                                                                                                                                                                                                                                                                                                                                                                                                                                                                                                                                                                                                                                                                                                                                                                                                                                                                                                                                                                                                                                                                                                                                                             | MODEL NUMBER<br>VBH2421<br>VBH3021<br>VBH3321<br>VBH3621                                                                                       | ITEM NUMBER<br>VBH2421HA<br>VBH3021HA<br>VBH3321HA<br>VBH3621HA                                                     |  |  |
| HA Bracket:<br>W 1¾ less than Cabinet<br>20 D<br>Bottom 8 D                                                                 | ADA requirements vary. Always check<br>installer is responsible for assuring that t<br>ADA requirements. Kountry Wood Produ-<br>compliance of the inst                                                                                                                                                                                                                                                                                                                                                                                                                                                                                                                                                                                                                                                                                                                                                                                                                                                                                                                                                                                                                                                                                                                                                                                                                                                                                                                                                                                                                                                                                                                                                                                                                                                                                                                                                                                                                                                                                                                                                                    | he installation meets<br>ucts, LLC makes no c                                                                                                  | the applicable                                                                                                      |  |  |
| Handicap Bracket with Front Panel                                                                                           |                                                                                                                                                                                                                                                                                                                                                                                                                                                                                                                                                                                                                                                                                                                                                                                                                                                                                                                                                                                                                                                                                                                                                                                                                                                                                                                                                                                                                                                                                                                                                                                                                                                                                                                                                                                                                                                                                                                                                                                                                                                                                                                           |                                                                                                                                                |                                                                                                                     |  |  |
| 24, 30, 33, 36, 42, 48 W<br>21, 24 D<br>22 H<br>Bottom 8 D<br>REMOVABLE<br>FRONT                                            | Removeable front panel     Sizes are true cabinet width     ADA requirements vary. Always check     installer is responsible for assuring that t     ADA requirements. Kountry Wood Producements. Kountry Woo | he installation meets<br>ucts, LLC makes no c                                                                                                  | the applicable                                                                                                      |  |  |
| Handicap Oven Cabinets                                                                                                      | - 1                                                                                                                                                                                                                                                                                                                                                                                                                                                                                                                                                                                                                                                                                                                                                                                                                                                                                                                                                                                                                                                                                                                                                                                                                                                                                                                                                                                                                                                                                                                                                                                                                                                                                                                                                                                                                                                                                                                                                                                                                                                                                                                       | I                                                                                                                                              |                                                                                                                     |  |  |
| Oven Opening:<br>Height = 27¼"<br>Width = 6" Less than<br>Cabinet Width (Trimmable)<br>27, 30, 33 W<br>24 D<br>84, 90, 96 H | <ul> <li>Butt doors</li> <li>Handicap: two drawers</li> <li>Handicap Accessible (OAS): three drawers</li> <li>Drawers may be removed for Double Oven<br/>Cabinet</li> <li>Drilled for shelving, shelf kits sold separately</li> <li>Shelf kits NOT available for 84" H Oven<br/>Cabinets</li> <li>Please reference shelf kits (page 35) for<br/>shelving options and sizes</li> </ul>                                                                                                                                                                                                                                                                                                                                                                                                                                                                                                                                                                                                                                                                                                                                                                                                                                                                                                                                                                                                                                                                                                                                                                                                                                                                                                                                                                                                                                                                                                                                                                                                                                                                                                                                     | MODEL NUMBER<br>H0C272484<br>H0C272490<br>H0C272496<br>H0C302484<br>H0C302490<br>H0C302496<br>H0C332484<br>H0C332480<br>H0C332490<br>H0C332496 | ITEM NUMBEF<br>OHS272490<br>OHS272496<br>OHS302484<br>OHS302490<br>OHS302496<br>OHS332484<br>OHS332490<br>OHS332490 |  |  |