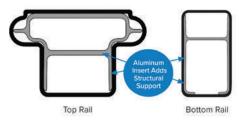

#### Rail Profile

**Call or text us:** 812-423-6891

Visit us online: LensingBuildingSpecialties.com