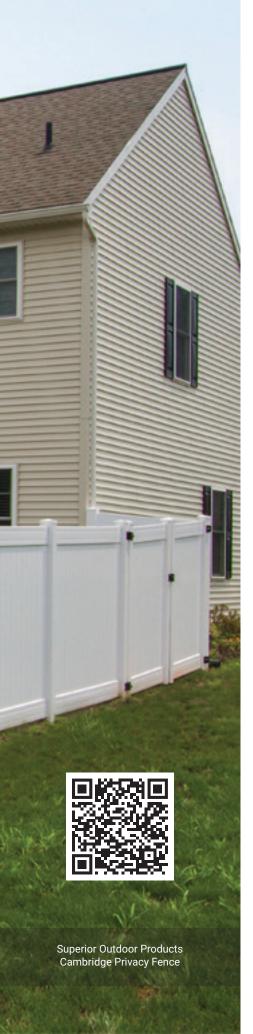

# Cambridge Privacy Fence

Solid, durable and economical, Cambridge Privacy Fence creates a sense of peace and solitude in outdoor spaces. Interlocking panels snap together quickly to make installation a breeze - and keep the fence strong and secure for decades.