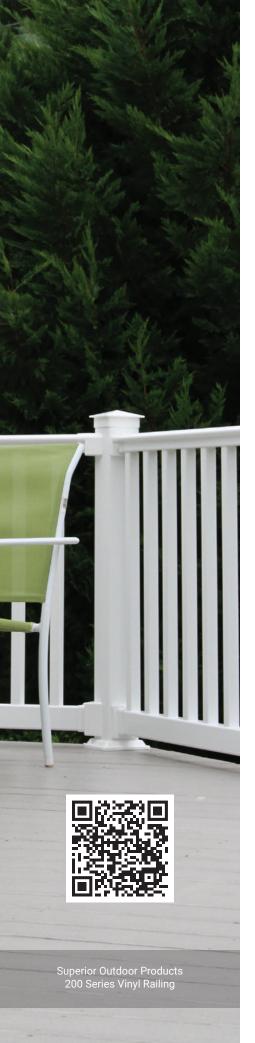

# 200 Series Vinyl Railing

The unique design of the 200 Series makes it stand out among other railings. With its flat top, rounded sides and classic good looks, the 200 Series can go almost anywhere.

| Product Options for Stock Vinyl Railing |           |                  |                      |  |
|-----------------------------------------|-----------|------------------|----------------------|--|
| Top Rail Width                          | 3-1/8"    | Balluster Style  | Model (square)       |  |
| Railing Height                          | 36"       | Newel Post Style | Plain                |  |
| Railing Lengths                         | 6' and 8' | Post Caps        | New England and Flat |  |
| Color                                   | White     | Post Trim        | Plain                |  |